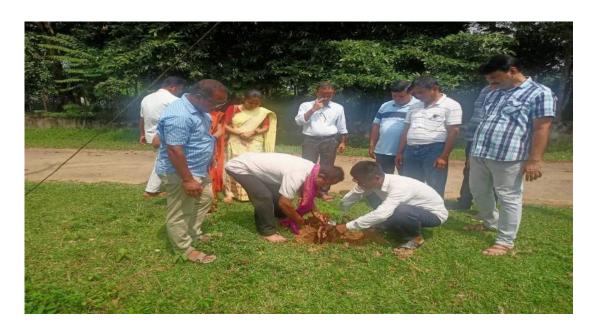

## Plantation:

(Dr. Tapan Dutta) Principal

Bulling

J. N. College, Boko

Principal Jawaharlal Nehru College Boko