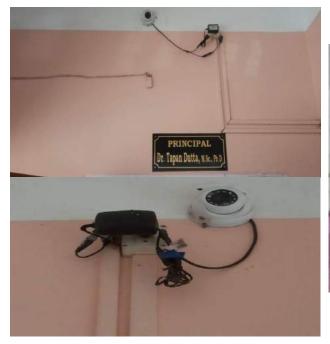

## **❖** CCTV CAMERAS:

(Dr. Tapan Dutta) Principal J. N. College, Boko

1504/mg

Principal Jawaharlal Nehru College Boko