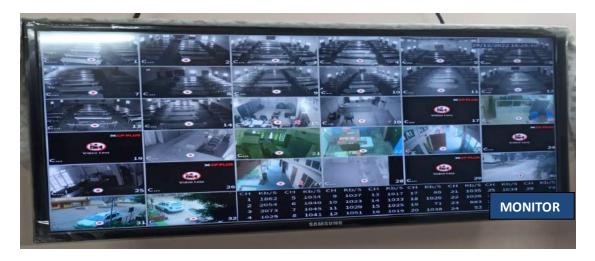

## **❖** CCTV CAMERAS:

(Dr. Tapan Dutta) Principal J. N. College, Boko

1504/mg

Principal Jawaharlal Nehru College Boko